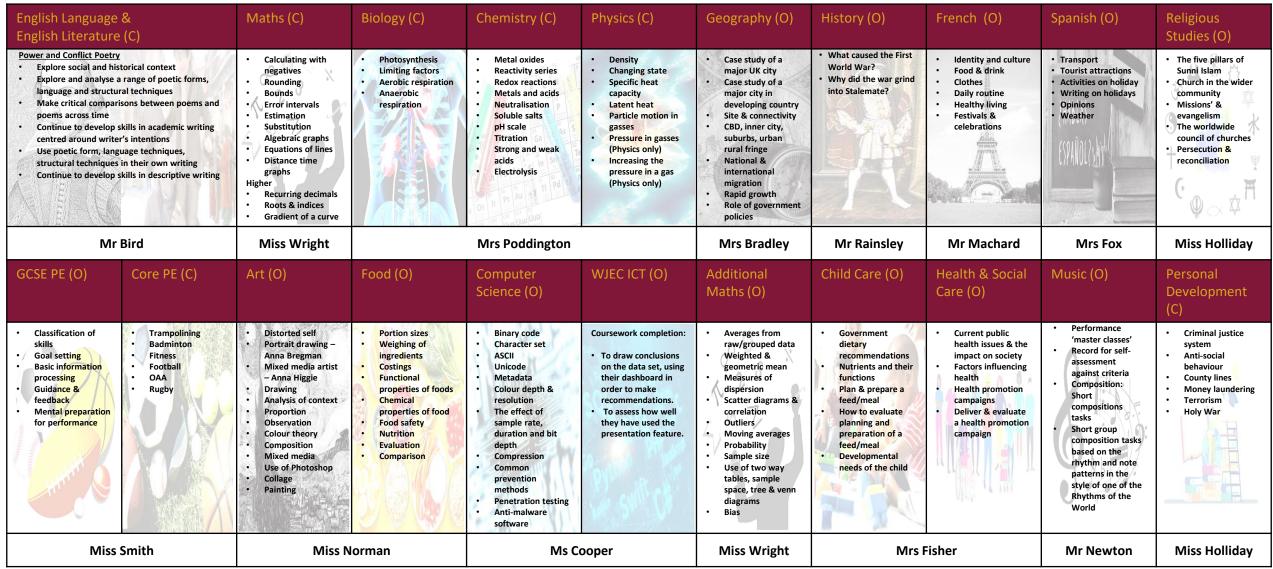

## Half Term 4 Subject Overviews: What your child has been learning this half term

Head of year: Mrs B Irving

(C) Core subject (O) Option subject

Additional contact information: SENDCO: Mrs Johnstone

Literacy: Mr Barlow